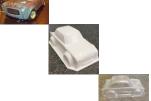

## Mardave ABS 100e Historic collection HW

Mardave Historic Collection Shell in Heavy weight ABS

Rating: Not Rated Yet **Price**Sales price £6.95

Ask a question about this product

## Description

The New Mardave Historic Collection

This is the 1st of new collection of historic shells & Can be used as a Classic Hot Rod,

We have a huge range of bodies made for 12th Oval racers and this is 1st in our range of Histoic/Classic shells

The shell comes in white ABS and is not painted or cut out.

To fit all V12 size 12th Cars & the wheelbase is 205mm and the track is 160mm .

You will receive a single white ABS plastic moulding ready to be cut out and painted