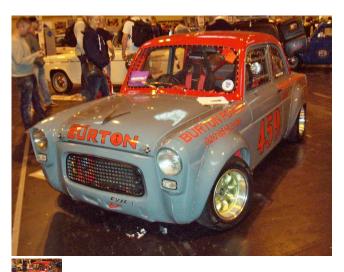

## Description

The New Mardave Historic Collection

This is the 1st of new collection of historic shells & Can be used as a Classic Hot Rod,

We have a huge range of bodies made for 12th Oval racers and this is 1st in our range of Histoic/Classic shells

The shell comes in white ABS and is not painted or cut out.

To fit all V12 size 12th Cars & the wheelbase is 205mm and the track is 160mm .

You will receive a single white ABS plastic moulding ready to be cut out and painted