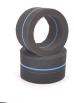

## JM40 - Oval 1/12th 40sh Donuts Blue BRCA

Oval 1/12th 40sh Donuts Blue BRCA

Now available in donuts only to glue to you prefered wheels.

Contact RC has put in a great deal of development time to provide the best tyre balance and traction. With help from our driver Ben Harding, World Champion in the Stock oval class.

BRCA Oval Control rear tyres, identified with Blue stripe.

Sizes not mounted on a rim, 26mm (width) x 49mm (diameter) x 35mm (internal)