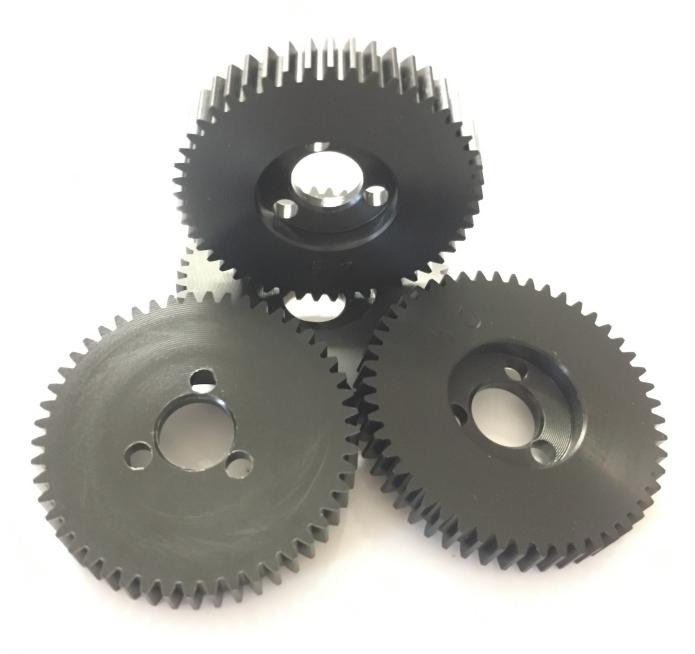

## S1049Z - Z Drive 49 T Delrin Gear

This is a Mardave Racing Z Drive 49 Tooth Derlin Spur Gear 32dp

Rating: Not Rated Yet **Price** 

1 / 3

Sales price £3.95

Ask a question about this product

2 / 3

## Description

This is a Genuine Mardave Racing Z Drive 49 Tooth Derlin Spur Gear 32dp.

Used in all 12th scale Oval classes and makes of car

Z Drive is the Original design by Mardave and copies do not have the same quailty

These gear require a Z Drive gear adaptor to fit a Mardave Z Drive Axle Part Numbers below

V20A is the gear adaptor , V10Z is the axle .

None Z Drive gears with 1/4" hole sold under Part numbers without the prefix Z - Use S1049  $\,$ 