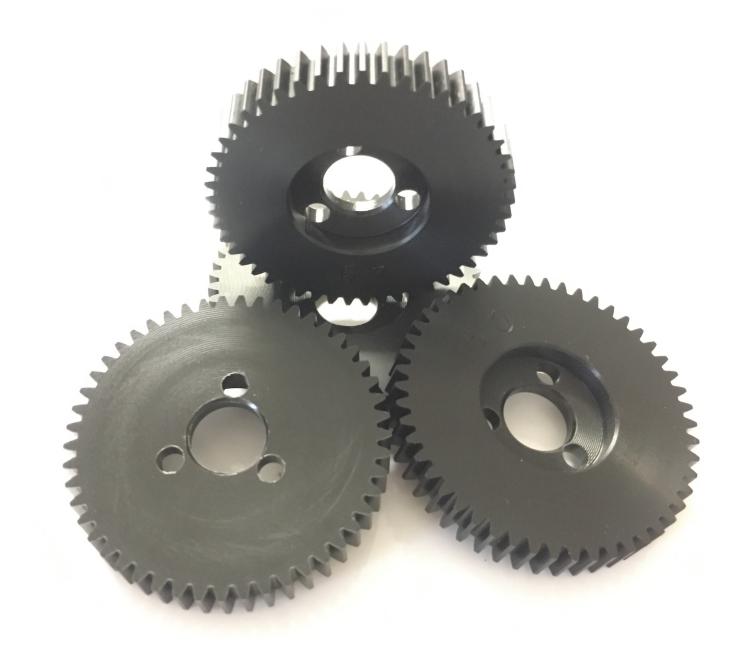

S1042Z - Z Drive 42 T Delrin Gear

This is a Mardave Racing Z Drive 42 Tooth Derlin Spur Gear 32dp

Rating: Not Rated Yet Price Sales price £3.85

Ask a question about this product

Description

This is a Genuine Mardave Racing Z Drive 42 Tooth Derlin Spur Gear 32dp.

Used in all 12th scale Oval classes and makes of car

Z Drive is the Original design by Mardave and copies do not have the same quailty

These gear require a Z Drive gear adaptor to fit a Mardave Z Drive Axle Part Numbers below

V20A is the gear adaptor , V10Z is the axle .

None Z Drive gears with 1/4" hole sold under Part numbers without the prefix Z - Use S1042