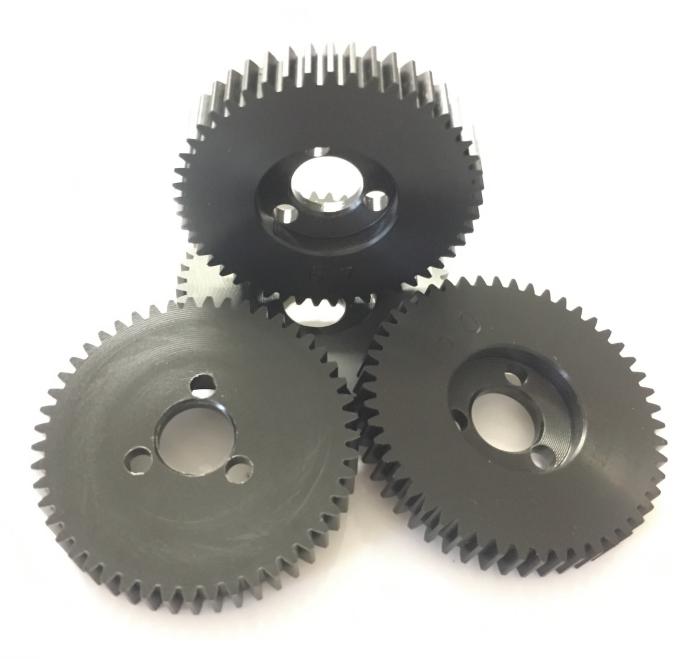

## S1045Z - Z Drive 45 T Delrin Gear

This is a Mardave Racing Z Drive 45 Tooth Derlin Spur Gear 32dp

Rating: Not Rated Yet **Price** 

1 / 2

Sales price £3.85

Ask a question about this product

Description

This is a Genuine Mardave Racing Z Drive 45 Tooth Derlin Spur Gear 32dp.

Used in all 12th scale Oval classes and makes of car

Z Drive is the Original design by Mardave and copies do not have the same quailty

These gear require a Z Drive gear adaptor to fit a Mardave Z Drive Axle Part Numbers below

V20A is the gear adaptor , V10Z is the axle .

None Z Drive gears with 1/4" hole sold under Part numbers without the prefix Z - Use S1045