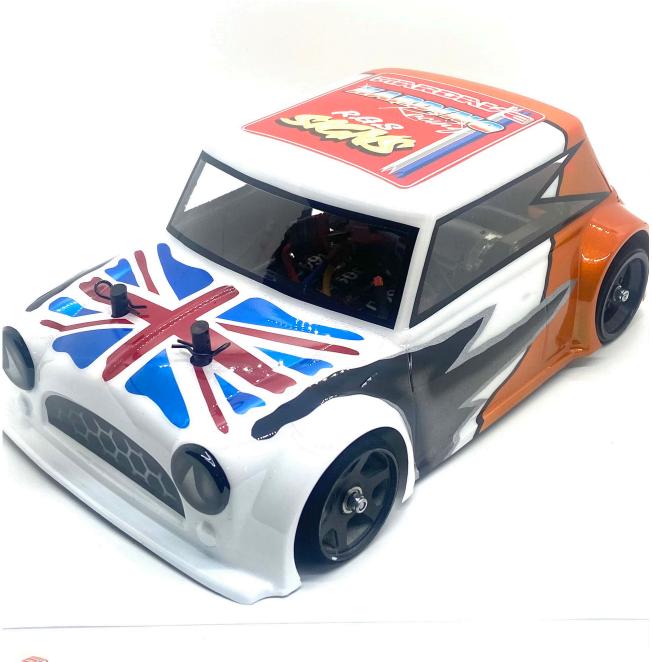

### Mini Assassin MD24 Racer

Mini Assassin MD24 Racer

Rating: Not Rated Yet **Price**Sales price £119.95

Ask a question about this product

Description

Mini Assassin MD24 Racer

# Racer NO electrics/shell or tyres Racer S with Ultra HR3/Motor/Pinion/Shell/Tyres

Delivery week two May 24

Power Source: Electric Motor

Model Type: 2WD, On-Road, Competition Length: 320mm Wheel Base: 175mm Width: 160mm Top Speed: 40 MPH+

# The New MD-24 comes in two kit spec Racer NO electrics & Racer S with Ultra HR3/Motor/Pinion

- New Zero kingpin Brace
- New 2024 GRP 3mm lightweight pocketed chassis
- New 2024 light weight Fully adjustable twin Shell mounting Kit & Clips
- New 2024 ASM500G Side Spring setup & 3mm GRP Pod base
- · Kimbrough Servo Saver with Brace Kit
- Gripper Ball & Steering turnbuckle set
- Z drive axle as std
- New 2024 High Spec black shielded flanged rear Axle bearings
- New 2024 Lowered pod sides and ride height insert
- Two Grillon 48 tooth 32dp Gears included
- New 2024 ASM200S Flex Bumper
- New 2024 Castor ride height shim set & Chassis brace set included