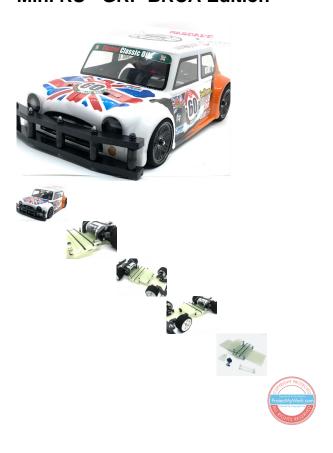

## Mini RS - GRP BRCA Edition

Mini RS - GRP

Rating: Not Rated Yet **Price**Sales price £104.95

Ask a question about this product

Description

## **New Spring 2024 Version**

Power Source: Electric Model Type: 2WD, On-Road, Competition

Can be raced in 12th Oval or 12th Circuit

- Kit Features :
- This New RS (GRP to comply to BRCA National Rules)

1 / 2

- New: GRP lightweight chassis
- New :Floating Battery / Lipo holder for more chassis flex control
- New : Tought Multi Point Shell mounting Kit
- New : Kimbrough Servo Saver set and Brace
- Now WITH: Turnbuckles & Gripper Ball & Steering link set
- Z drive axle as std ( Z drive kit V20A & S1048Z can be purchased as an option)
- NOW WITH: High Spec Flanged Axle and Hub bearings as Standard
- Two Grillon 48 tooth 32dp Gears included
- New Super Tough Grid Bumper Included , Bar Rear as std
- NOW WITH: Contact Trued and Glued Front & Rear race tyres
- Optional Castor & ride height shim set VRX2021
- Complete with Mardave ABS Mini shell
- Sticker Set

Items Required to complete

- 2 Channel Radio
- Battery
- Charger
- Servo
- Cr711 Motor
- G14W Pinion
- ESC G5RS/G5U or the HR3 ESC does both
- ٠
- Options Available but check if they can be used in your clubs rules
- S1048Z 48 tooth Gear
- V20A Z-Drive Alloy Gear adaptor
- V11BP Alloy wheel drive
- VRXG2P New Pod Spacer / Motor Lowering plate