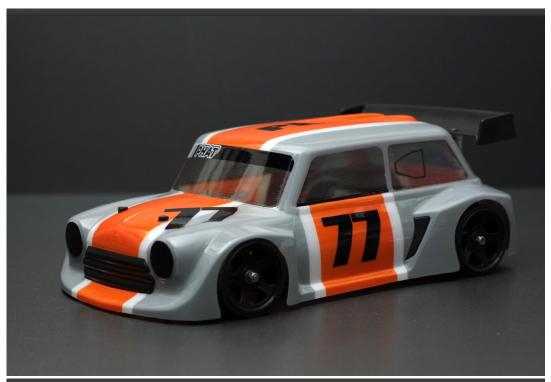

All Parts: Phat Bodies Shell for Assassin Mini

New Phat Bodies M.A.D. Mini bodyshell and wing

Race inspired designed bodyshell for the popular Mardave and Kamtec 1/12th Mini stock class.

160mm wide and 175mm wheelbase

Moulded in 0.7mm race weight Lexan polycarbonate for superior quality and durability.

Comes complete with pre cut vinyl window masks and light/grill stickers sheet external overspray film and 'Phat Bodies' stickers.

Bodyshell and wing come CLEAR, so will require cutting, trimming and painting to fit. The bodyshell in the photo's has been painted to represent the finished item.