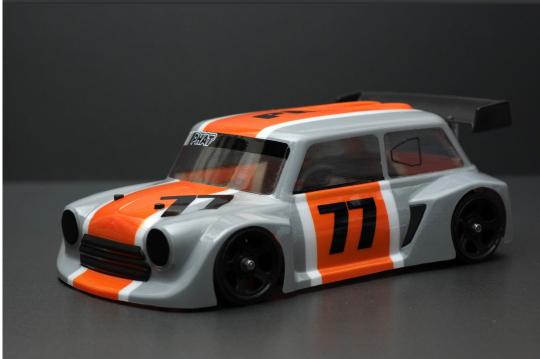

All Parts: Phat Bodies Shell for Assassin Mini

New Phat Bodies M.A.D. Mini bodyshell and wing

Race inspired designed bodyshell for the popular Mardave and Kamtec 1/12th Mini stock class.

160mm wide and 175mm wheelbase

Moulded in 0.7mm race weight Lexan polycarbonate for superior quality and durability.

Comes complete with pre cut vinyl window masks and light/grill stickers sheet external overspray film and 'Phat Bodies' stickers.

Bodyshell and wing come CLEAR, so will require cutting, trimming and painting to fit. The bodyshell in the photo's has been painted to represent the finished item.