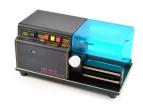

## **FAST2000 Auto Truer**

FAST2000 auto Truer

Rating: Not Rated Yet **Price**Sales price £269.99

Ask a question about this product

Description

## **FASTRAX Auto OPERATED TYRE TRUER**

New from Fastrax is this superb value for money hand held tyre truer. Featuring heavy duty motor this truer is made to fit most electric and nitro 1:8th, 1:10th, Touring and 1:12th scale wheel sizes with optional adapters. (Requires 12v power source)

Fastrax auto Tyre Truer Features:

- 12V Powered
- Easy to Operate fully auto Process
  - Adjustable Truing Diameter
    - Plexy Glass Cover
- Heavy Duty Aluminium Casing
- Adjustable Truing Diameter between 35-80mm
- Please Note: G47 required for all JM style wheels