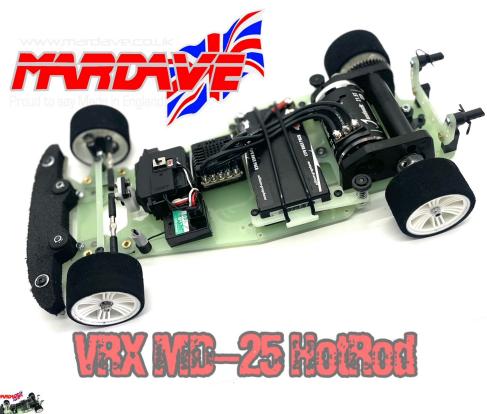

## • 2024 VRX MD-25 Racer BL

•The spec:

- •New 3mm pocketed GRP Chassis
- GRP Band location Lipo/nicad battery holder with forward & Back positions
  - •NEW GRP trailing Arm front suspension with caster wedges included
- · New Short Gt springs with this kit
  - •Grillon High strengh V8AL lowered Rear Pod with GRP Base

Brushless compatable Pod and mount plate included

HW38020374 25.5 brushless Combo set

- •Full Adjustable Bodyshell mount set front & Rear
  - •New High spec Axle Bearing set
  - •En8 High grade rear Z Drive Axle
  - VRX 500 side spring kit Now included
    - •New Grabber ball ends & Studs
- •High strength track rod set & Kimbrough Servo saver

Contact trued and Glued tyres

Tigra or VW lexan shell and wing

- Options Avaiable
  - ∘ Motor Lowering plate Part No VRXG2P
  - ∘ Alloy Axle drive Stub -V11BA
  - o Z-Drive Kit Part Number V20A
  - ∘ 48 Tooth gear for above -S1048Z
  - Bumper can be added but not essential

Items required to complete

Radio, ESC, Motor, Pinion, Battery, Servo, Shell, Tyres Charger & Paint