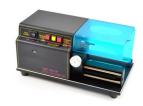

## **FASTRAX Auto OPERATED TYRE TRUER**

New from Fastrax is this superb value for money hand held tyre truer. Featuring heavy duty motor this truer is made to fit most electric and nitro 1:8th, 1:10th, Touring and 1:12th scale wheel sizes with optional adapters. (Requires 12v power source)

Fastrax auto Tyre Truer Features:

- 12V Powered
- Easy to Operate fully auto Process
  - Adjustable Truing Diameter
    - Plexy Glass Cover
- Heavy Duty Aluminium Casing
- Adjustable Truing Diameter between 35-80mm
- Please Note: G47 required for all JM style wheels