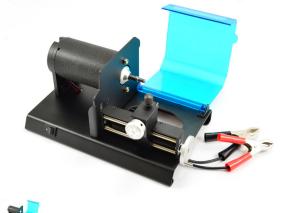

## FASTRAX HAND OPERATED TYRE TRUER

New from Fastrax is this superb value for money hand held tyre truer. Featuring heavy duty motor this truer is made to fit most electric and nitro 1:8th, 1:10th, Touring and 1:12th scale wheel sizes with optional adapters. (Requires 12v power source)

Fastrax Tyre Truer Features:

12V Powered
Easy to Operate Hand Wheel Process
Adjustable Truing Diameter

Plexy Glass Cover
Heavy Duty Aluminium Casing
Adjustable Truing Diameter between 35-80mm
Please Note : G47 required for all JM style wheels