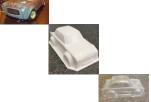

The shell comes in Clear Lexan and is not painted or cut out.

To fit all V12 size 12th Cars & the wheelbase is 205mm and the track is 160mm .

You will receive a single Lexan plastic moulding ready to be cut out and painted

We also do this and many other shells in ABS Part Number 100e (A) .

1 / 2