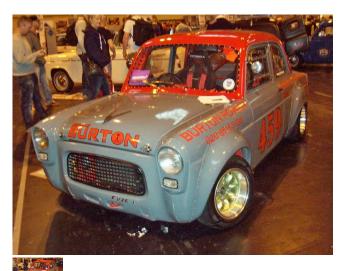

## Description

The New Mardave Historic Collection

This is the 1st of new collection of historic shells & Can be used as a Classic Hot Rod,

We have a huge range of bodies made for 12th Oval racers and this is 1st in our range of Histoic/Classic shells

The shell comes in Clear Lexan and is not painted or cut out.

To fit all V12 size 12th Cars & the wheelbase is 205mm and the track is 160mm .

You will receive a single Lexan plastic moulding ready to be cut out and painted