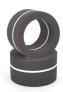

## JM32 - Oval 1/12th 32sh Donuts White BRCA

Oval 1/12th 32sh Donuts White BRCA

Now available in donuts only to glue to you prefered wheels.

Contact RC has put in a great deal of development time to provide the best tyre balance and traction. With help from our driver Ben Harding, World Champion in the Stock oval class.

BRCA Oval Control rear tyres, identified with white stripe.

Sizes not mounted on a rim, 26mm (width) x 49mm (diameter) x 35mm (internal)