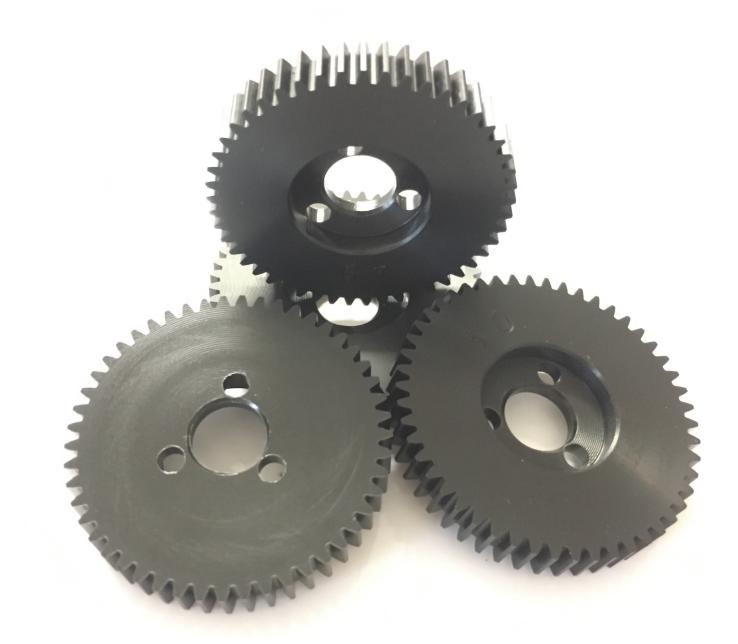

S1047Z - Z Drive 47 T Delrin Gear

This is a Mardave Racing Z Drive 47 Tooth Derlin Spur Gear 32dp

Rating: Not Rated Yet Price Sales price £3.95

Ask a question about this product

## Description

This is a Genuine Mardave Racing Z Drive 47 Tooth Derlin Spur Gear 32dp.

Used in all 12th scale Oval classes and makes of car

Z Drive is the Original design by Mardave and copies do not have the same quailty

These gear require a Z Drive gear adaptor to fit a Mardave Z Drive Axle Part Numbers below

V20A is the gear adaptor , V10Z is the axle .

None Z Drive gears with 1/4" hole sold under Part numbers without the prefix Z - Use S1047