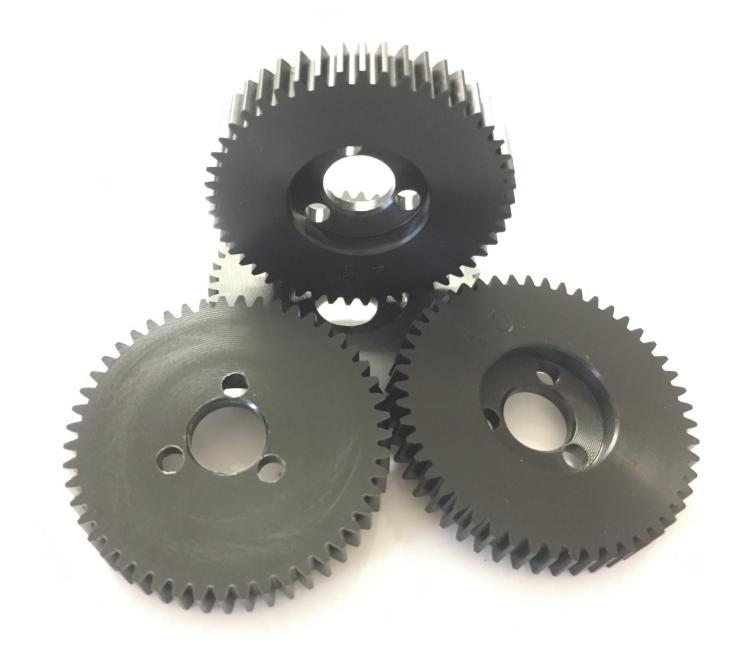

S1046Z - Z Drive 46 T Delrin Gear

This is a Mardave Racing Z Drive 46 Tooth Derlin Spur Gear 32dp

Rating: Not Rated Yet Price Sales price £3.85

Ask a question about this product

Description

This is a Genuine Mardave Racing Z Drive 46 Tooth Derlin Spur Gear 32dp.

Used in all 12th scale Oval classes and makes of car

Z Drive is the Original design by Mardave and copies do not have the same quailty

These gear require a Z Drive gear adaptor to fit a Mardave Z Drive Axle Part Numbers below

V20A is the gear adaptor , V10Z is the axle .

None Z Drive gears with 1/4" hole sold under Part numbers without the prefix Z - Use S1046