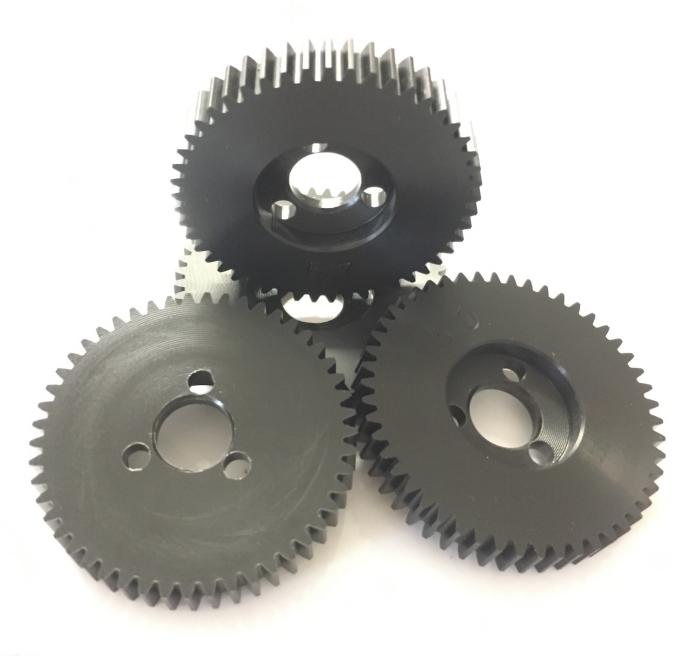

## S1051Z - Z Drive 51 T Delrin Gear

This is a Mardave Racing Z Drive 51 Tooth Derlin Spur Gear 32dp

Rating: Not Rated Yet **Price** 

1 / 2

Sales price £3.95

Ask a question about this product

Description

This is a Genuine Mardave Racing Z Drive 51 Tooth Derlin Spur Gear 32dp.

Used in all 12th scale Oval classes and makes of car

Z Drive is the Original design by Mardave and copies do not have the same quailty

These gear require a Z Drive gear adaptor to fit a Mardave Z Drive Axle Part Numbers below

V20A is the gear adaptor , V10Z is the axle .

None Z Drive gears with 1/4" hole sold under Part numbers without the prefix Z - Use S1051