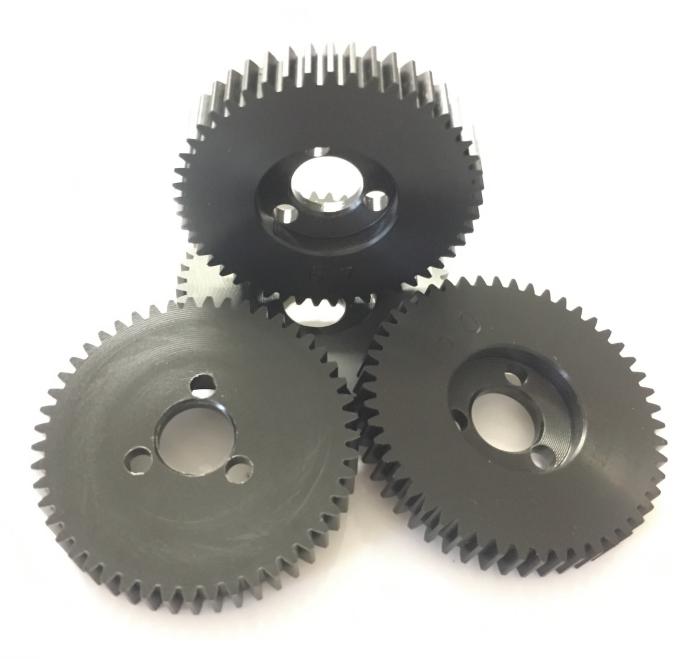

## S1048Z - Z Drive 48 T Delrin Gear

This is a Mardave Racing Z Drive 48 Tooth Derlin Spur Gear 32dp

Rating: Not Rated Yet **Price** 

1 / 3

Sales price £3.95

Ask a question about this product

2 / 3

## Description

This is a Genuine Mardave Racing Z Drive 48 Tooth Derlin Spur Gear 32dp.

Used in all 12th scale Oval classes and makes of car

Z Drive is the Original design by Mardave and copies do not have the same quailty

These gear require a Z Drive gear adaptor to fit a Mardave Z Drive Axle Part Numbers below

V20A is the gear adaptor , V10Z is the axle .

None Z Drive gears with 1/4" hole sold under Part numbers without the prefix Z - Use S1048  $\,$ 