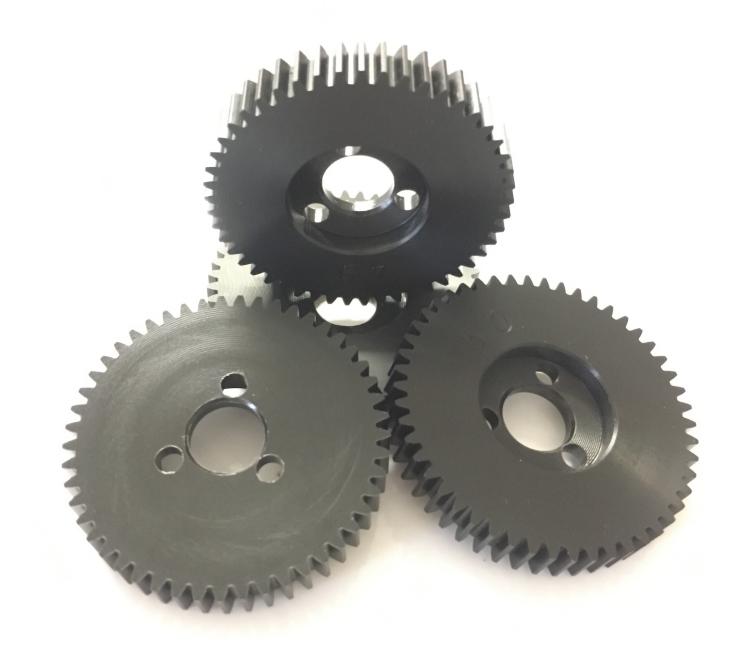

S1043Z - Z Drive 43 T Delrin Gear

This is a Mardave Racing Z Drive 44 Tooth Derlin Spur Gear 32dp

Rating: Not Rated Yet Price Sales price £3.85

Ask a question about this product

Description

This is a Genuine Mardave Racing Z Drive 44 Tooth Derlin Spur Gear 32dp.

Used in all 12th scale Oval classes and makes of car

Z Drive is the Original design by Mardave and copies do not have the same quailty

These gear require a Z Drive gear adaptor to fit a Mardave Z Drive Axle Part Numbers below

V20A is the gear adaptor , V10Z is the axle .

None Z Drive gears with 1/4" hole sold under Part numbers without the prefix Z - Use S1044