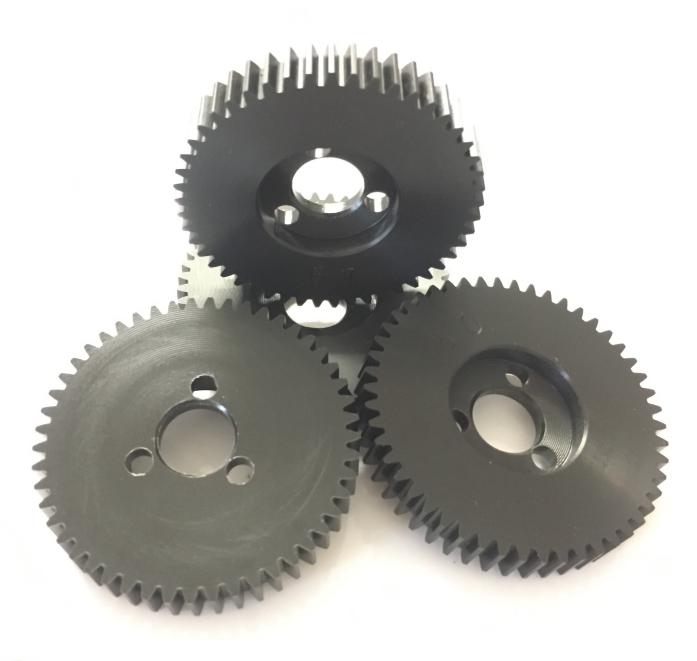

## S1046Z - Z Drive 46 T Delrin Gear

This is a Mardave Racing Z Drive 46 Tooth Derlin Spur Gear 32dp

Rating: Not Rated Yet **Price** 

1 / 3

Sales price £3.85

Ask a question about this product

2 / 3

## Description

This is a Genuine Mardave Racing Z Drive 46 Tooth Derlin Spur Gear 32dp.

Used in all 12th scale Oval classes and makes of car

Z Drive is the Original design by Mardave and copies do not have the same quailty

These gear require a Z Drive gear adaptor to fit a Mardave Z Drive Axle Part Numbers below

V20A is the gear adaptor , V10Z is the axle .

None Z Drive gears with 1/4" hole sold under Part numbers without the prefix Z - Use S1046  $\,$ 