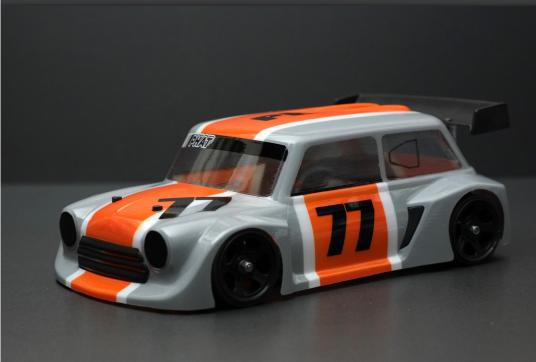

New Phat Bodies M.A.D. Mini bodyshell and wing

Race inspired designed bodyshell for the popular Mardave and Kamtec 1/12th Mini stock class.

160mm wide and 175mm wheelbase

Moulded in 0.7mm race weight Lexan polycarbonate for superior quality and durability.

Comes complete with pre cut vinyl window masks and light/grill stickers sheet external overspray film and 'Phat Bodies' stickers.

Bodyshell and wing come CLEAR, so will require cutting, trimming and painting to fit. The bodyshell in the photo's has been painted to represent the finished item.