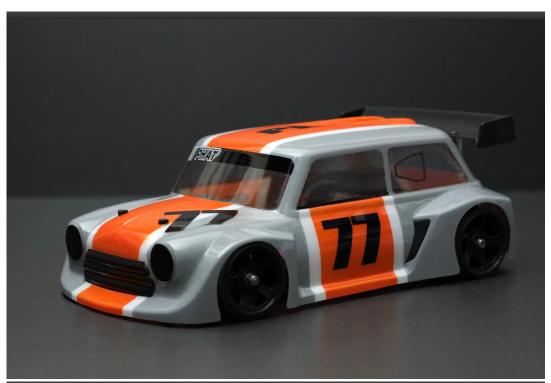

New Phat Bodies M.A.D. Mini bodyshell and wing

Race inspired designed bodyshell for the popular Mardave and Kamtec 1/12th Mini stock class.

160mm wide and 175mm wheelbase

Moulded in 0.7mm race weight Lexan polycarbonate for superior quality and durability.

Comes complete with pre cut vinyl window masks and light/grill stickers sheet external overspray film and 'Phat Bodies' stickers.

Bodyshell and wing come CLEAR, so will require cutting, trimming and painting to fit. The bodyshell in the photo's has been painted to represent the finished item.