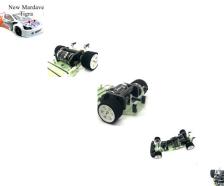

## • 2024 VRX MD-25 Racer BL

•The spec:

- •New 3mm pocketed GRP Chassis
- GRP Band location Lipo/nicad battery holder with forward & Back positions
  - •NEW GRP trailing Arm front suspension with caster wedges included
- · New Short Gt springs with this kit
  - •Grillon High strengh V8AL lowered Rear Pod with GRP Base

Brushless compatable Pod and mount plate included

HW38020374 25.5 brushless Combo set

- •Full Adjustable Bodyshell mount set front & Rear
  - •New High spec Axle Bearing set
  - •En8 High grade rear Z Drive Axle
  - VRX 500 side spring kit Now included
    - •New Grabber ball ends & Studs
- •High strength track rod set & Kimbrough Servo saver

Contact trued and Glued tyres

Tigra or VW lexan shell and wing

- Options Avaiable
  - ∘ Motor Lowering plate Part No VRXG2P
  - ∘ Alloy Axle drive Stub -V11BA
  - o Z-Drive Kit Part Number V20A
  - ∘ 48 Tooth gear for above -S1048Z
  - Bumper can be added but not essential