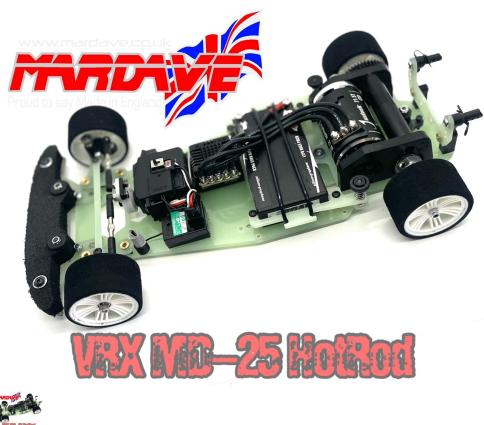

## • 2024 VRX MD-25 Racer BL

•The spec:

- •New 3mm pocketed GRP Chassis
- GRP Band location Lipo/nicad battery holder with forward & Back positions
  - •NEW GRP trailing Arm front suspension with caster wedges included
- · New Short Gt springs with this kit
  - •Grillon High strengh V8AL lowered Rear Pod with GRP Base

Brushless compatable Pod and mount plate included

HW38020374 25.5 brushless Combo set

- •Full Adjustable Bodyshell mount set front & Rear
  - •New High spec Axle Bearing set
  - •En8 High grade rear Z Drive Axle
  - VRX 500 side spring kit Now included
    - •New Grabber ball ends & Studs
- •High strength track rod set & Kimbrough Servo saver

Contact trued and Glued tyres

Tigra or VW lexan shell and wing

- Options Avaiable
  - ∘ Motor Lowering plate Part No VRXG2P
  - ∘ Alloy Axle drive Stub -V11BA
  - o Z-Drive Kit Part Number V20A
  - ∘ 48 Tooth gear for above -S1048Z
  - Bumper can be added but not essential