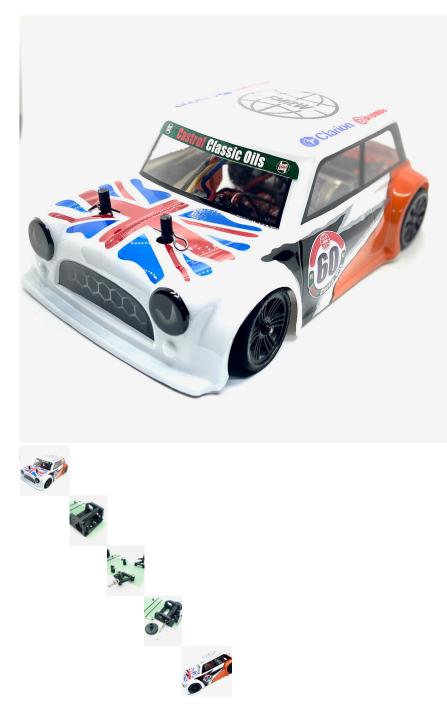

**ASMGR Mini Assassin Racer** 

Mini Assassin Racer Our Base Mini with suspension, This is used @ Yorkshire mardave,crewe, Stafford

Rating: Not Rated Yet **Price** Sales price £124.95 Ask a question about this product

# Description

Please Note This Racer kit comes with Shell, trued and glued tyres just add esc,motor and radio NEW FOR 2024

## Kit Legal @ the following clubs Yorkshire Mardave / Crewe Legal Stafford RCMCC (Note Stafford require HR3 ESC with no reverse )

- Kit Features : Racer 2024
- New Comes with New kingpin brace as std
- · New 2024 GRP lightweight chassis
- New Fully adjustable TWIN Shell mounting Kit & Clips
- · Battery holder with band fixing
- New Kimbrough Servo Saver with Brace Kit
- New Gripper Ball & Steering turnbuckle set
- · Z drive axle as std
- High Spec flanged rear Axle
- Front Hub bearings as Standard
- New for 2024 Grillon rear pod V8AL Lower pod sides & GRP Base Plate
- Two Grillon 48 tooth 32dp Gears included
- Contact Trued and Glued Front & Rear race tyres
- · Mardave Lexan Mini shell & Mask set
- New for 2024 Castor and Ride height shim set included
- (Options available ASM500G Side spring Kit)
- New for 2024 TPU SUPER STRONG BUMPER PACK

THIS KIT IS THE BEST ENTRY LEVEL MINI ON THEV MARKET JUST ADD MOTOR/ESC/BATTERY/RADIO