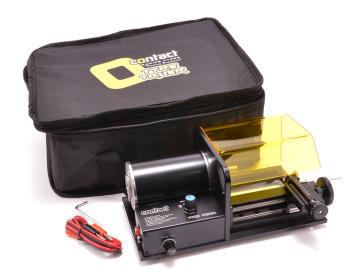

## **G49 - New Tyre Truer & BAG**

G48 - New Updated Tyre true Arbor

Rating: Not Rated Yet **Price**Sales price £179.95

Ask a question about this product

Description

Introducing the Contact RC foam tyre truer.

This Contact tyre truer is a manually operated unit made from robust materials, including an excellent carbide cutting bit, usually found on much higher priced truers.

Special 'Quick Skim' feature to allow fast surface refresh of the tyres. (The cutter can be moved by hand rather than turning the wheel)

Available with or without attractive carry bag.

- Suitable for 1/8th down to 1/12th sizes.
  - Carbide cutting blade included.
- 12 volt DC input, with leads included. (Power supply required). (If using a power supply we recommend a minimum of 10A)
  - Plexi glass cover.
  - Powerful motor.
  - Universal fit arbors.
  - Arbor not included, various types available separately.
    - +- 3 deg cone adjustment.