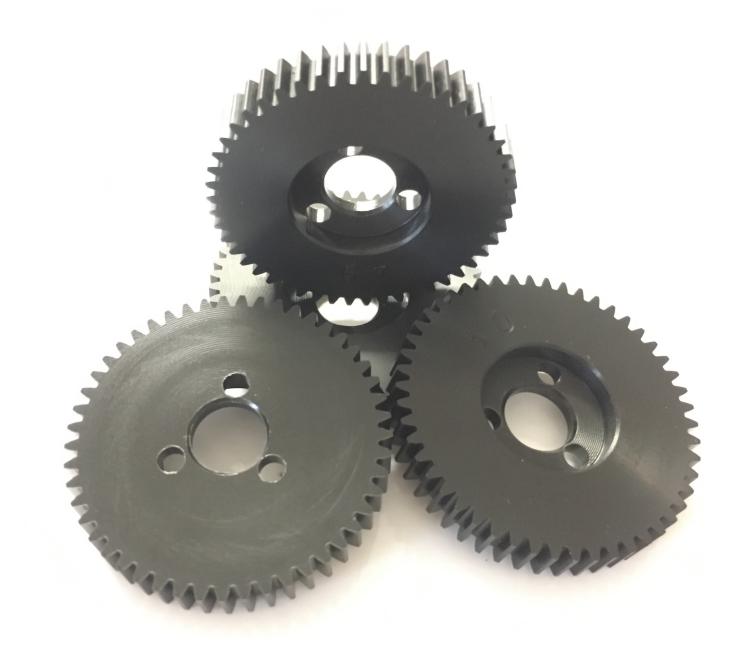

S1042Z - Z Drive 42 T Delrin Gear

This is a Mardave Racing Z Drive 42 Tooth Derlin Spur Gear 32dp

Rating: Not Rated Yet Price Sales price £3.85

Ask a question about this product

Description

This is a Genuine Mardave Racing Z Drive 42 Tooth Derlin Spur Gear 32dp.

Used in all 12th scale Oval classes and makes of car

Z Drive is the Original design by Mardave and copies do not have the same quailty

These gear require a Z Drive gear adaptor to fit a Mardave Z Drive Axle Part Numbers below

V20A is the gear adaptor , V10Z is the axle .

None Z Drive gears with 1/4" hole sold under Part numbers without the prefix Z - Use S1042