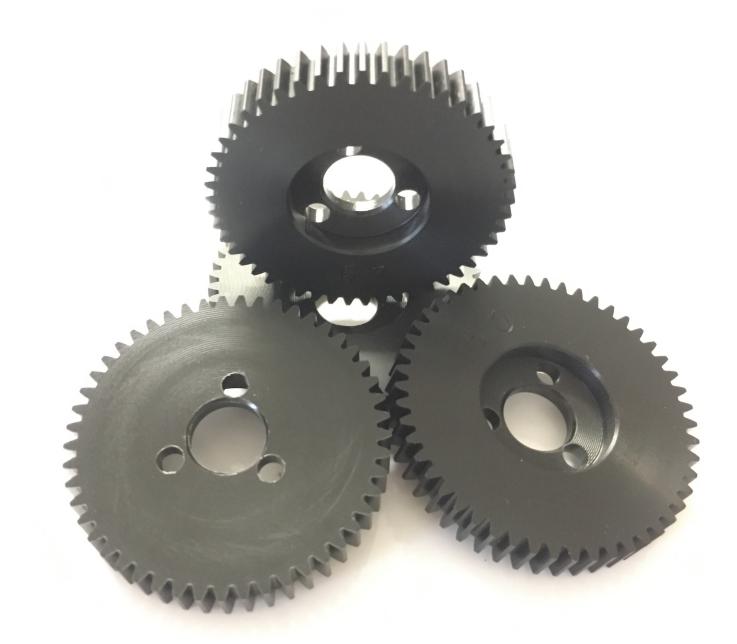

S1050Z - Z Drive 50 T Delrin Gear

This is a Mardave Racing Z Drive 50 Tooth Derlin Spur Gear 32dp

Rating: Not Rated Yet Price Sales price £3.95

Ask a question about this product

## Description

This is a Genuine Mardave Racing Z Drive 50 Tooth Derlin Spur Gear 32dp.

Used in all 12th scale Oval classes and makes of car

Z Drive is the Original design by Mardave and copies do not have the same quailty

These gear require a Z Drive gear adaptor to fit a Mardave Z Drive Axle Part Numbers below

V20A is the gear adaptor , V10Z is the axle .

None Z Drive gears with 1/4" hole sold under Part numbers without the prefix Z - Use S1050