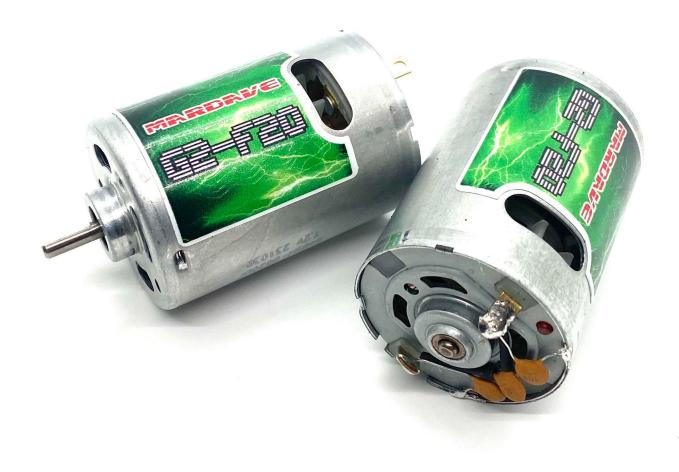

## G2 F20 540 Motor

G2 F20

Rating: Not Rated Yet **Price** 

Sales price £9.99

Ask a question about this product

Description

- G2 F20 20 turn Standard 540 can size for use in 1/10th scale or 1/12th scale vehicles. - Motors are designed for use with 4 cell or 6 cell Nimh packs, or 1s or 2s lipo packs. - Includes internal cooling fan. - 20 Turns especially designed for Hot Rods, Mini's and Oval classes - This Great new Motor replaced the G2 motor which won many world titles and one of Mardave's best selling products . The New G2F20 has an internal cooling fan and its super 20 turn power delivery works well in all classes .