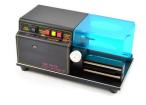

## FAST2000 Auto Truer

FAST2000 auto Truer

Rating: Not Rated Yet **Price** Sales price £269.99

Ask a question about this product

Description

## FASTRAX Auto OPERATED TYRE TRUER

New from Fastrax is this superb value for money hand held tyre truer. Featuring heavy duty motor this truer is made to fit most electric and nitro 1:8th, 1:10th, Touring and 1:12th scale wheel sizes with optional adapters. (Requires 12v power source)

Fastrax auto Tyre Truer Features:

12V Powered
Easy to Operate fully auto Process
Adjustable Truing Diameter
Plexy Glass Cover
Heavy Duty Aluminium Casing
Adjustable Truing Diameter between 35-80mm
Please Note : G47 required for all JM style wheels