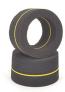

## JM35 - Oval 1/12th 35sh Donuts Yellow BRCA

Oval 1/12th 35sh Donuts Yellow BRCA

Now available in donuts only to glue to you prefered wheels.

Contact RC has put in a great deal of development time to provide the best tyre balance and traction. With help from our driver Ben Harding, World Champion in the Stock oval class.

BRCA Oval Control rear tyres, identified with Yellow stripe.

Sizes not mounted on a rim, 26mm (width) x 49mm (diameter) x 35mm (internal)